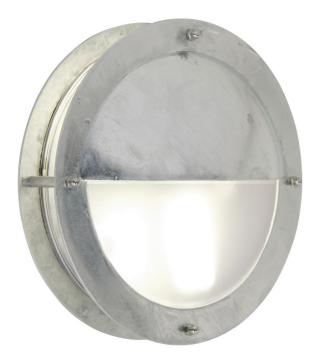

## MALTE | WALL LIGHT | GALVANIZED

## nordlux®

21841031

\_ · - · · ·

Voltage (V): 230 Volt IP degree: IP54 Maximum bulb wattage (W): 60 Class (Class 1, Class 2, Class 3): Class 1 (Earth contact) Socket type: E27 Parallel connection: True

Primary material: Galvanized steel Secondary material: Plastic Colour of the glass: Satinated Suitable for Seaside: True Colour: Galvanized Projection (cm): 9.5

 Built-in parallel connection • Extra durable material suitable for coastal areas (Designed For Seaside)
• 15-year guarantee on surface deterioration

Simple, stylish and inviting wall light in galvanised steel from Nordlux, which can withstand most outdoor environments. The light is suitable for the front door, the fence or in the stairwell, where good light is required.

This product is part of our "Designed For Seaside" range, crafted from extra durable materials to withstand even the harshest coastal weather conditions.

Over time, exposure to the elements causes the galvanised steel to develop a beautiful, darker patina.