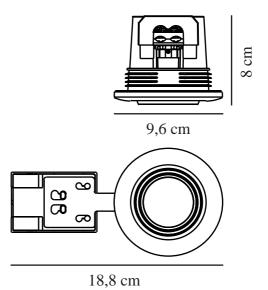

Secondary material: Plastic Colour: White

Height (cm): 8

Shade Diameter (cm): 9.6 Mount directly into insulation: True

Tilt Angle (°): 15

EAN: 5704924012501

Pcs Per Master Carton: 6

Item Number: 2210100001

TUN: 2277021