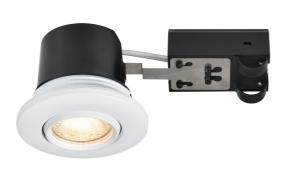

• Easy push-in installation without springs or brackets • Can be mounted directly into insulation • Suitable for deep ceilings

• Directional light (15 degree tilt) • Parallel connection possible • Suitable for the bathroom

Umberto is an elegant downlight that is very easy to install without any springs or brackets - making it ideal for even deep ceilings and various materials.

Umberto requires a regular GU10 bulb and can be adjusted for a directional light. The high IP rating (IP44) means it is also suitable for the bathroom.