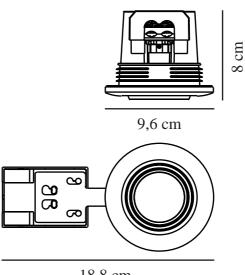

## UMBERTO | DOWNLIGHT | BRASS

2210100035

18,8 cm

Voltage (V): 220-240 Volt IP degree: IP44

Maximum bulb wattage (W): 7,5W

Class (Class 1, Class 2, Class 3): Class 2 (Double isolated) Socket type: GU10 Parallel connection: True

Primary material: Aluminium Secondary material: Plastic

Colour: Brass

Height (cm): 8 Shade Diameter (cm): 9.6 Mount directly into insulation: True Tilt Angle (°): 15

EAN: 5704924017841 TUN: 2367721

Item Number: 2210100035