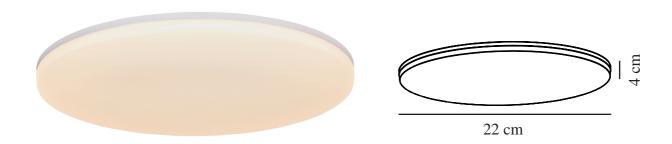

Primary material: Plastic Colour: White

Height (cm): 4

EAN: 5704924012648 TUN: 2277036 Item Number: 2210216001 Pcs Per Master Carton: 6 Sales Box Height (cm): 22 Sales Box Width(cm): 22 Sales Box Depth (cm): 4 Sales Box Volume m³: 0.0019 Product net weight (kg): 0.24

Vic is a series of classic ceiling lights in a very slim design. The integrated LED module uniformly illuminates the surface with a very high lumen output, creating a practical light.