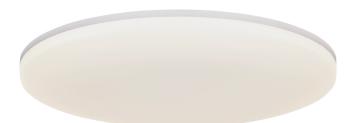

## VIC 22 4000K | CEILING LIGHT | WHITE

## nordlux®

Voltage (V): 220-240 Volt IP degree: IP40 Class (Class 1, Class 2, Class 3): Class 2 (Double isolated) Socket type: LED Module Parallel connection: False

Primary material: Plastic Colour: White

Brightness of light (Lumen): 1800 Colour temperature (Kelvin): 4000 Ra-value : 80 Lifetime (hours): 25000 Energy class: E Actual watt (W): 18

Vic is a series of classic ceiling lights in a very slim design. The integrated LED module uniformly illuminates the surface with a very high lumen output, creating a practical light.