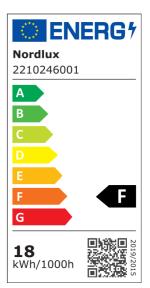

Brightness of light (Lumen): 1800 Colour temperature (Kelvin): 4000 Ra-value : 80 Lifetime (hours): 25000 Energy class: E Actual watt (W): 18

Vic is a series of classic ceiling lights in a very slim design. The integrated LED module uniformly illuminates the surface with a very high lumen output, creating a practical light.