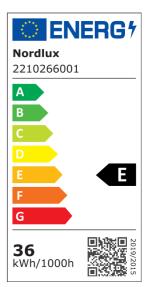

Brightness of light (Lumen): 3600 Colour temperature (Kelvin): 4000 Ra-value : 80 Lifetime (hours): 25000 Energy class: E Actual watt (W): 36

Integrated LED with high light output 
Easy installation
Slim design 
5-year LED guarantee