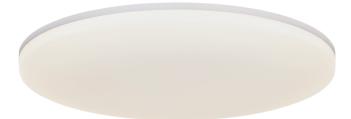

## VIC 35 4000K | CEILING LIGHT | WHITE

## nordlux®

Voltage (V): 220-240 Volt IP degree: IP40 Class (Class 1, Class 2, Class 3): Class 2 (Double isolated) Socket type: LED Module Parallel connection: False

Primary material: Plastic Colour: White Height (cm): 4.3

Vic is a series of classic ceiling lights in a very slim design. The integrated LED module uniformly illuminates the surface with a very high lumen output, creating a practical light.