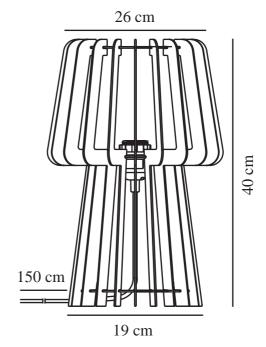

Primary material: Wood Colour of the cable: Black Length of the cable (cm): 150 Surface material of the cable:

Plastic

Is the cable replaceable: False

Colour: Black

Height (cm): 40 Shade Diameter (cm): 26 Outdoor base dimension (cm): 19 Lenght (cm): 26