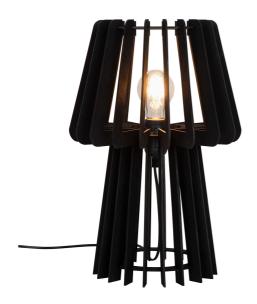

## **GROA | TABLE LAMP | BLACK**

2213155003

IP degree: IP20 Maximum bulb wattage (W): 40W Class (Class 1, Class 2, Class 3): Class 2 (Double isolated) Socket type: E27

Voltage (V): 220-240 Volt

Switch placement: On the cable Parallel connection: False

- Natural and soft design bringing nature inside
  Wooden structure creates beautiful light and shadow play
- Create your own design expression with a decorative bulb Knock-down packing for easy

Groa is an open table lamp, where the wooden structure invites nature inside and creates a beautiful interplay of light and shadow. The airy design lets the light spread into the room in the most beautiful way. Create your own design expression by adding a decorative bulb.