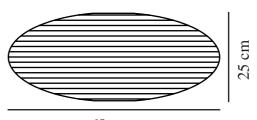

## nordlux®

2213253201

60 cm

Maximum bulb wattage (W): 15 Parallel connection: False

Primary material: Paper Colour: White Height (cm) : 24 Shade Diameter (cm): 60 Lenght (cm): 60

EAN: 5704924011917 TUN: 2276933 Item Number: 2213253201 Pcs Per Master Carton: 12 Sales Box Height (cm): 0.5 Sales Box Width(cm): 62 Sales Box Depth (cm): 63 Sales Box Volume m<sup>3</sup> : 0.002 Product net weight (kg): 0.165