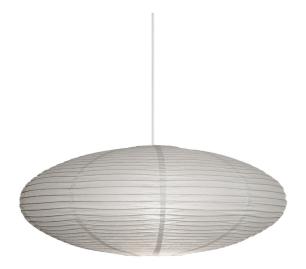

## VILLO 60 | LAMP SHADE | WHITE

Natural and soft feeling bringing nature inside • Light and retro design expression
Provides a soft, diffused light • Excluding suspension bracket, cable and canopy

Villo is a take on the timeless and classic rice paper lamp. It has a very light and airy look and can create a cosy ambience anywhere you put it - casting a soft and diffused light out into the room.