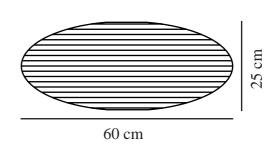

## VILLO 60 | LAMP SHADE | BLUE

2213253206

Maximum bulb wattage (W): 15 Parallel connection: False

Primary material: Paper Secondary material: Metal Colour: Blue Height (cm): 24 Width (cm): 60 Shade Diameter (cm): 60 Lenght (cm): 60