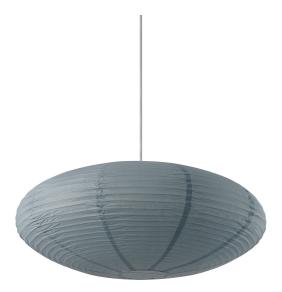

## VILLO 60 | LAMP SHADE | BLUE

2213253206

Maximum bulb wattage (W): 15 Parallel connection: False

Primary material: Paper Secondary material: Metal Colour: Blue Height (cm): 24 Width (cm): 60 Shade Diameter (cm): 60 Lenght (cm): 60

- Natural and soft, bringing nature indoors Light and retro design expression
- Provides a soft, diffused light Excluding suspension bracket, cable and canopy

Villo is a take on the timeless and classic rice paper lamp. It has a very light and airy look and can create a cosy ambience anywhere you place it, casting a soft and diffused light out into the room.