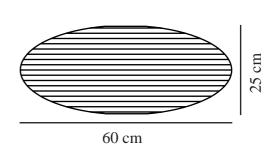

## VILLO 60 | LAMP SHADE | BEIGE

2213253209

Maximum bulb wattage (W): 15 Parallel connection: False

Primary material: Paper Secondary material: Metal Colour: Beige

Height (cm): 24

Shade Diameter (cm): 60 Lenght (cm): 60 Mount directly into insulation: False