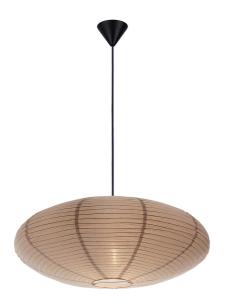

## VILLO 60 | LAMP SHADE | BEIGE

2213253209

Maximum bulb wattage (W): 15 Parallel connection: False

Primary material: Paper Secondary material: Metal Colour: Beige

Height (cm): 24

Shade Diameter (cm): 60 Lenght (cm): 60 Mount directly into insulation: False

• A natural, soft feel that brings nature inside • Light and retro design
• Provides a soft, diffused light • Suspension bracket, cable and canopy not included

Villo is a take on the timeless and classic rice paper lamp. It has a very light and airy look and can create a cosy ambience wherever it's placed – casting a soft and diffused light out into the room.