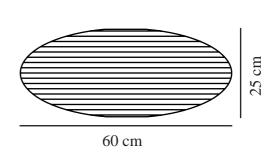

## VILLO 60 | LAMP SHADE | BROWN

Maximum bulb wattage (W): 15 Parallel connection: False

Primary material: Paper Secondary material: Metal Colour: Brown

Height (cm): 24

Shade Diameter (cm): 60 Lenght (cm): 60 Mount directly into insulation: False