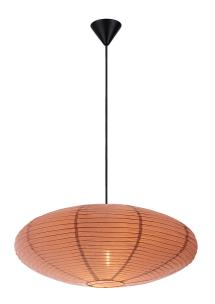

## VILLO 60 | LAMP SHADE | BROWN

Maximum bulb wattage (W): 15 Parallel connection: False

Primary material: Paper Secondary material: Metal Colour: Brown

Height (cm): 24

Shade Diameter (cm): 60 Lenght (cm): 60 Mount directly into insulation: False

• A natural, soft feel that brings nature inside • Light and retro design • Provides a soft, diffused light • Suspension bracket, cable and canopy not included

Villo is a take on the timeless and classic rice paper lamp. It has a very light and airy look and can create a cosy ambience wherever it's placed – casting a soft and diffused light out into the room.