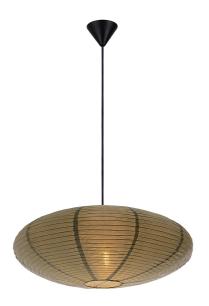

## VILLO 60 | LAMP SHADE | DUSTY GREEN

2213253223

Maximum bulb wattage (W): 15 Parallel connection: False

Primary material: Paper Secondary material: Metal Colour: Dusty green

Height (cm): 24

Shade Diameter (cm): 60 Lenght (cm): 60 Mount directly into insulation: False

• A natural, soft feel that brings nature inside • Light and retro design • Provides a soft, diffused light • Suspension bracket, cable and canopy not included

Villo is a take on the timeless and classic rice paper lamp. It has a very light and airy look and can create a cosy ambience wherever it's placed – casting a soft and diffused light out into the room.