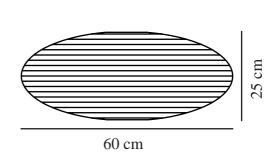

## VILLO 60 | LAMP SHADE | DUSTY GREEN

2213253223

Maximum bulb wattage (W): 15 Parallel connection: False

Primary material: Paper Secondary material: Metal Colour: Dusty green

Height (cm): 24

Shade Diameter (cm): 60 Lenght (cm): 60 Mount directly into insulation: False