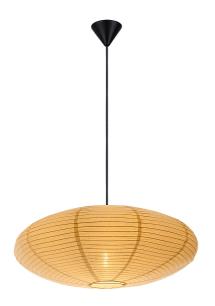

## **VILLO 60 | LAMP SHADE | YELLOW**

2213253226

Maximum bulb wattage (W): 15 Parallel connection: False

Primary material: Paper Secondary material: Metal Colour: Yellow

Height (cm): 24

Shade Diameter (cm): 60 Lenght (cm): 60 Mount directly into insulation: False

• A natural, soft feel that brings nature inside • Light and retro design • Provides a soft, diffused light • Suspension bracket, cable and canopy not included

Villo is a take on the timeless and classic rice paper lamp. It has a very light and airy look and can create a cosy ambience wherever it's placed – casting a soft and diffused light out into the room.