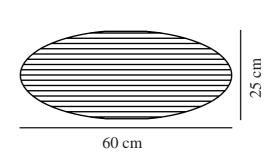

## **VILLO 60 | LAMP SHADE | YELLOW**

2213253226

Maximum bulb wattage (W): 15 Parallel connection: False

Primary material: Paper Secondary material: Metal Colour: Yellow

Height (cm): 24

Shade Diameter (cm): 60 Lenght (cm): 60 Mount directly into insulation: False