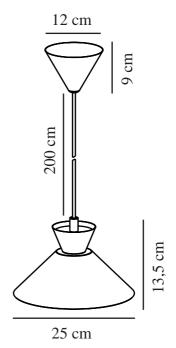

Primary material: Metal Colour of the cable: Grey Length of the cable (cm): 200 Surface material of the cable:

Plastic

Is the cable replaceable: False

Colour: Grey

Height (cm): 13.5 Width (cm): 25 Shade Diameter (cm): 25 Lenght (cm): 25