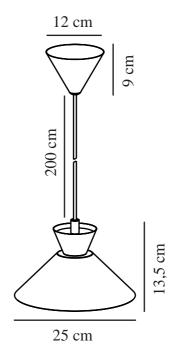

Primary material: Metal Colour of the cable: Yellow Length of the cable (cm): 200 Surface material of the cable:

Is the cable replaceable: False

Colour: Yellow

Height (cm): 13.5 Width (cm): 25 Shade Diameter (cm): 25 Lenght (cm): 25