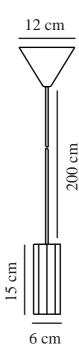

Primary material: Metal Secondary material: Plastic Colour of the cable: White Length of the cable (cm): 200 Surface material of the cable:

Plastic

Is the cable replaceable: False

Colour: Brass

Height (cm): 15 Width (cm): 6 Shade Diameter (cm): 6 Lenght (cm): 6