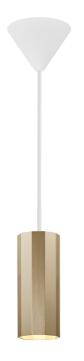

## **ALANIS | PENDANT | BRASS**

2213413035

Voltage (V): 220-240 Volt IP degree: IP20 Maximum bulb wattage (W): 15 Class (Class 1, Class 2, Class 3): Class 2 (Double isolated)

Socket type: GU10
Parallel connection: False

Primary material: Metal Secondary material: Plastic Colour of the cable: White Length of the cable (cm): 200 Surface material of the cable:

Plastic

Is the cable replaceable: False

Colour: Brass

Height (cm): 15 Width (cm): 6 Shade Diameter (cm): 6 Lenght (cm): 6

Minimalist and streamlined design • 10-sided profile giving a streamlined, yet soft look
 Hang three or more lamps together in a line or cluster

Alanis has a 10-sided profile that creates a unique design expression - streamlined and soft at the same time. The minimalistic pendant can be hung in a line or cluster of three lamps or more to create an interesting look in your decor.