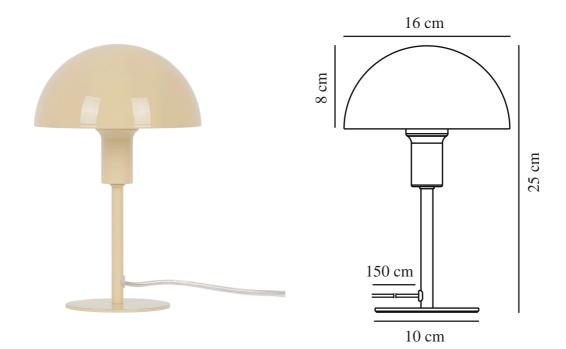

Primary material: Metal Secondary material: Plastic Colour of the cable: Clear Length of the cable (cm): 150 Surface material of the cable: Plastic Is the cable replaceable: False Colour: Yellow Height (cm): 25 Width (cm): 16 Tube Diameter (cm): 1.15 Shade Diameter (cm): 16 Outdoor base dimension (cm): 10 Lenght (cm): 16 Mount directly into insulation: False