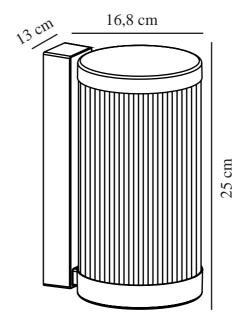

Primary material: Plastic Secondary material: Aluminium Suitable for Seaside: False

Colour: White

Height (cm): 25 Width (cm): 13 Shade Diameter (cm): 13 Lenght (cm): 13 Projection (cm): 16.8

EAN: 5704924010606 TUN: 2276905