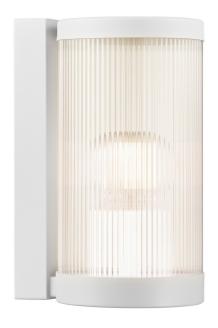

## **COUPAR | WALL LIGHT | WHITE**

2218061001

Voltage (V): 220-240 Volt IP degree: IP54

Maximum bulb wattage (W): 25 Class (Class 1, Class 2, Class 3):

Class 1 (Earth contact) Socket type: E27

Parallel connection: True

Primary material: Plastic Secondary material: Aluminium Suitable for Seaside: False

Colour: White

Height (cm): 25 Width (cm): 13 Shade Diameter (cm): 13 Lenght (cm): 13 Projection (cm): 16.8

EAN: 5704924010606 TUN: 2276905

Item Number: 2218061001

Pcs Per Master Carton: 3 Sales Box Height (cm): 26 Sales Box Width(cm): 18 Sales Box Depth (cm): 14 Sales Box Volume m³: 0.0066 Product net weight (kg): 0.96

The Coupar series by Danish design duo Says Who exhibits a modern take on the traditional lantern. With clean lines and yet a soft, rounded design expression, the series effortlessly combines classic characteristics with a modern, contemporary look. The ribbed shade ensures a pleasant, diffused ambience while casting an interesting play of light. Carried out in durable powder coated metal.