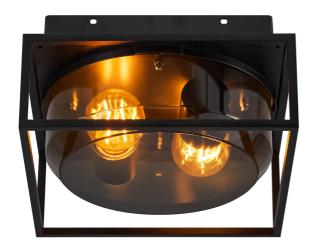

Item Number: 2218126047

Pcs Per Master Carton: 3 Sales Box Height (cm): 29.5 Sales Box Width(cm): 29.5 Sales Box Depth (cm): 17 Sales Box Volume m³: 0.0148 Product net weight (kg): 1.365

• Streamlined, modern design • Smoked plastic diffuser creates a pleasant light • Durable, powder coated metal

Designed by Danish designers Says Who, Griffin is a series of streamlined and modern outdoor lights that fit both classic and more contemporary architecture. The stringent lines make up the core of the lamp while providing a light and airy design language. The smoked diffuser ensures a pleasant light – perfect for lighting up your dark outdoor areas.