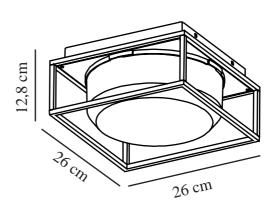

Primary material: Aluminium Secondary material: Plastic Suitable for Seaside: False

Colour: Smoked

Height (cm): 12.8 Width (cm): 26 Shade Diameter (cm): 23.5 Lenght (cm): 26

EAN: 5704924010767 TUN: 2276900