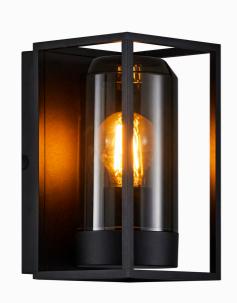

## **GRIFFIN | WALL LIGHT | SMOKED**

Streamlined, modern design 
Smoked plastic diffuser creates a pleasant light
Durable, powder coated metal

Designed by Danish designers Says Who, Griffin is a series of streamlined and modern outdoor lights that fit both classic and more contemporary architecture. The stringent lines make up the core of the lamp while providing a light and airy design language. The smoked diffuser ensures a pleasant light – perfect for lighting up your dark outdoor areas.