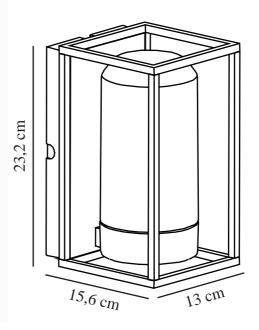

## nordlux®

2218131047

Voltage (V): 220-240 Volt IP degree: IP44 Maximum bulb wattage (W): 15W Class (Class 1, Class 2, Class 3): Class 1 (Earth contact) Socket type: E27 Parallel connection: True

Primary material: Aluminium Secondary material: Plastic Colour: Smoked Height (cm): 23.2 Width (cm): 13 Shade Diameter (cm): 10 Lenght (cm): 13 Projection (cm): 15.6