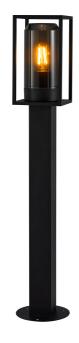

• Streamlined, modern design • Smoked plastic diffuser creates a pleasant light • Durable, powder coated metal

Designed by Danish designers Says Who, Griffin is a series of streamlined and modern outdoor lights that fit both classic and more contemporary architecture. The stringent lines make up the core of the lamp while providing a light and airy design language. The smoked diffuser ensures a pleasant light – perfect for lighting up your dark outdoor areas.