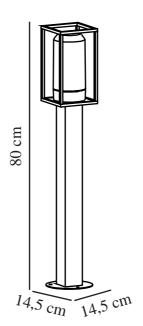

Primary material: Aluminium Secondary material: Plastic

Colour: Smoked

Height (cm): 80 Width (cm): 14.5 Shade Diameter (cm): 10 Lenght (cm): 14.5

EAN: 5704924010828 TUN: 2276903

Item Number: 2218158047

Pcs Per Master Carton: 3 Sales Box Height (cm): 85 Sales Box Width(cm): 18 Sales Box Depth (cm): 18 Sales Box Volume m³: 0.0275 Product net weight (kg): 1.6