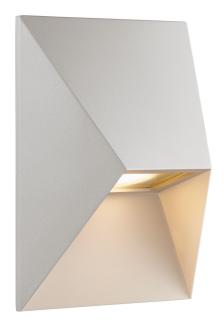

• Architectural design • Parallel connection possible • Elegant compact size

Pontio is a series of outdoor lights by Danish design duo Says Who in a streamlined, architectural design. The geometric shape adds a modern, yet timeless expression to your home - while the oblique shade provides a unique and interesting look from all angles. Matte, slightly textured surface in painted aluminium.