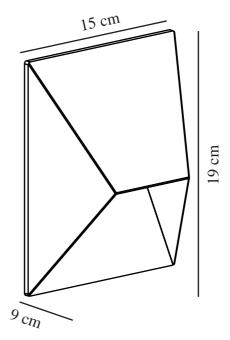

Primary material: Aluminium Suitable for Seaside: False

Colour: White

Height (cm): 19 Width (cm): 15 Projection (cm): 9

EAN: 5704924010835 TUN: 2276869

Item Number: 2218171001

Pcs Per Master Carton: 3 Sales Box Height (cm): 20.5 Sales Box Width(cm): 16.5 Sales Box Depth (cm): 10.5 Sales Box Volume m³: 0.0036 Product net weight (kg): 0.66