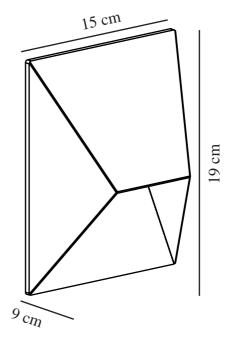

Primary material: Aluminium Suitable for Seaside: False

Colour: Black

Height (cm): 19 Width (cm): 15 Projection (cm): 9

EAN: 5704924010842 TUN: 2276854

Item Number: 2218171003

Pcs Per Master Carton: 3 Sales Box Height (cm): 20.5 Sales Box Width(cm): 16.5 Sales Box Depth (cm): 10.5 Sales Box Volume m³: 0.0036 Product net weight (kg): 0.66