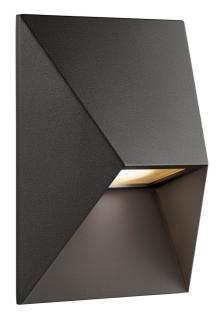

## **PONTIO 15 | WALL LIGHT | BLACK**

2218171003

Voltage (V): 220-240 Volt IP degree: IP54 Maximum bulb wattage (W): 25 Class (Class 1, Class 2, Class 3): Class 1 (Earth contact) Socket type: GU10 Parallel connection: True

• Architectural design • Parallel connection possible
• Elegant compact size

Pontio is a series of outdoor lights by Danish design duo Says Who in a streamlined, architectural design. The geometric shape adds a modern, yet timeless expression to your home - while the oblique shade provides a unique and interesting look from all angles. Matte, slightly textured surface in painted aluminium.