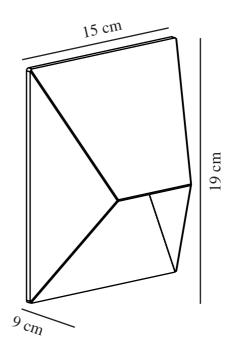

## nordlux®

2218171008

Voltage (V): 220-240 Volt IP degree: IP54 Maximum bulb wattage (W): 25 Class (Class 1, Class 2, Class 3): Class 1 (Earth contact) Socket type: GU10 Parallel connection: True

Primary material: Aluminium Suitable for Seaside: False Colour: Sand Height (cm) : 19 Width (cm): 15 Projection (cm): 9