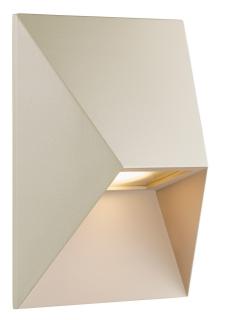

## PONTIO 15 | WALL LIGHT | SANDED

Architectural design 
Parallel connection possible
Elegant compact size

Pontio is a series of outdoor lights by Danish design duo Says Who in a streamlined, architectural design. The geometric shape adds a modern, yet timeless expression to your home - while the oblique shade provides a unique and interesting look from all angles. Matte, slightly textured surface in painted aluminium.