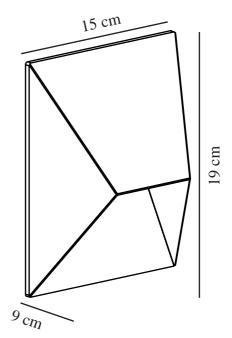

Primary material: Galvanized steel Secondary material: Glass

Suitable for Seaside: True Colour: Galvanized

Height (cm): 19 Width (cm): 15 Projection (cm): 9.5 Mount directly into insulation:

EAN: 5704924014918 TUN: 2310322