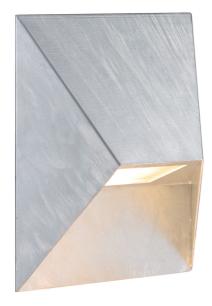

## **PONTIO 15 | WALL LIGHT | GALVANIZED**

2218171031

Voltage (V): 220-240 Volt IP degree: IP54 Maximum bulb wattage (W): 25 Class (Class 1, Class 2, Class 3): Class 1 (Earth contact) Socket type: GU10 Parallel connection: True

Primary material: Galvanized steel Secondary material: Glass

Suitable for Seaside: True Colour: Galvanized

Height (cm): 19 Width (cm): 15 Projection (cm): 9.5 Mount directly into insulation:

EAN: 5704924014918 TUN: 2310322

Item Number: 2218171031

Pcs Per Master Carton: 3 Sales Box Height (cm): 19.5 Sales Box Width(cm): 15.5 Sales Box Depth (cm): 10 Sales Box Volume m³: 0.003 Product net weight (kg): 0.92

Architectural design • Parallel connection possible • Elegantly compact
Extra durable material suitable for coastal areas (Designed For Seaside) • 15-year guarantee on surface deterioration

Pontio is a series of outdoor lights with a streamlined, architectural design by Danish design duo Says Who. The geometric shape adds modern yet timeless style to your home, while the oblique shade provides a unique and interesting look from all angles.

This product is part of our "Designed For Seaside" range, crafted from extra durable materials to withstand even the harshest coastal weather conditions.

Over time, exposure to the elements causes the galvanised steel to develop a beautiful, darker patina.