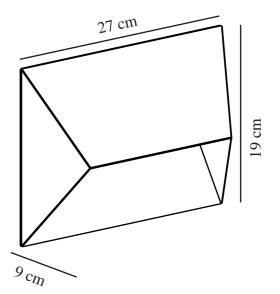

Primary material: Aluminium Suitable for Seaside: False

Colour: White

Height (cm): 19 Width (cm): 27 Projection (cm): 9

EAN: 5704924010873 TUN: 2276878

Item Number: 2218191001

Pcs Per Master Carton: 3 Sales Box Height (cm): 28.5 Sales Box Width(cm): 20.5 Sales Box Depth (cm): 10.5 Sales Box Volume m³: 0.0061 Product net weight (kg): 1.1