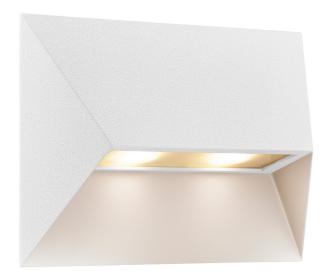

• Architectural design • Parallel connection possible

• Double sockets for extra light output • Space for house number or resident text

Pontio is a series of outdoor lights by Danish design duo Says Who in a streamlined, architectural design. The geometric shape adds a modern, yet timeless expression to your home - while the oblique shade provides a unique and interesting look from all angles. The large, illuminated plate is the perfect place to highlight the resident's house number or names. Matte, slightly textured surface in painted aluminium.