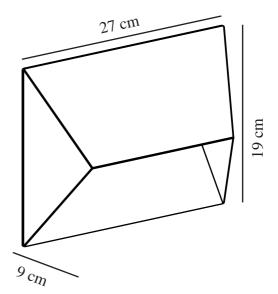

Primary material: Aluminium Suitable for Seaside: False

Colour: Black

Height (cm): 19 Width (cm): 27 Projection (cm): 9

EAN: 5704924010880 TUN: 2276902

Item Number: 2218191003

Pcs Per Master Carton: 3 Sales Box Height (cm): 28.5 Sales Box Width(cm): 20.5 Sales Box Depth (cm): 10.5 Sales Box Volume m³: 0.0061 Product net weight (kg): 1.1