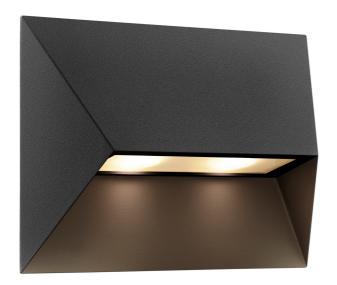

## **PONTIO 27 | WALL LIGHT | BLACK**

2218191003

Voltage (V): 220-240 Volt IP degree: IP54 Maximum bulb wattage (W): 25 Class (Class 1, Class 2, Class 3): Class 1 (Earth contact) Socket type: GU10 Parallel connection: True

Primary material: Aluminium Suitable for Seaside: False

Colour: Black

Height (cm): 19 Width (cm): 27 Projection (cm): 9

EAN: 5704924010880 TUN: 2276902

Item Number: 2218191003

Pcs Per Master Carton: 3 Sales Box Height (cm): 28.5 Sales Box Width(cm): 20.5 Sales Box Depth (cm): 10.5 Sales Box Volume m³: 0.0061 Product net weight (kg): 1.1

• Architectural design • Parallel connection possible

• Double sockets for extra light output • Space for house number or resident text

Pontio is a series of outdoor lights by Danish design duo Says Who in a streamlined, architectural design. The geometric shape adds a modern, yet timeless expression to your home - while the oblique shade provides a unique and interesting look from all angles. The large, illuminated plate is the perfect place to highlight the resident's house number or names. Matte, slightly textured surface in painted aluminium.