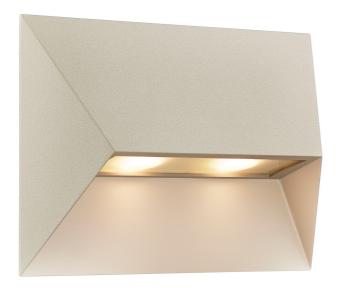

• Architectural design • Parallel connection possible

• Double sockets for extra light output • Space for house number or resident text

Pontio is a series of outdoor lights by Danish design duo Says Who in a streamlined, architectural design. The geometric shape adds a modern, yet timeless expression to your home - while the oblique shade provides a unique and interesting look from all angles. The large, illuminated plate is the perfect place to highlight the resident's house number or names. Matte, slightly textured surface in painted aluminium.