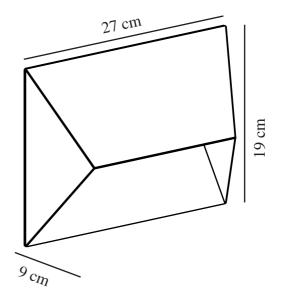

Primary material: Aluminium Suitable for Seaside: False

Colour: Sand

Height (cm): 19 Width (cm): 27 Projection (cm): 9

EAN: 5704924010897 TUN: 2276853

Item Number: 2218191008

Pcs Per Master Carton: 3 Sales Box Height (cm): 28.5 Sales Box Width(cm): 20.5 Sales Box Depth (cm): 10.5 Sales Box Volume m³: 0.0061 Product net weight (kg): 1.1