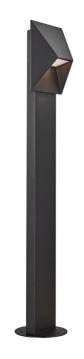

## PONTIO | GARDEN LIGHT | BLACK

Voltage (V): 220-240 Volt IP degree: IP54 Maximum bulb wattage (W): 25 Class (Class 1, Class 2, Class 3): Class 1 (Earth contact) Socket type: GU10 Parallel connection: True

Primary material: Aluminium Suitable for Seaside: False

Colour: Black

Height (cm): 85 Width (cm): 15 Outdoor base dimension (cm):

14.5

Lenght (cm): 15 Projection (cm): 15.2

EAN: 5704924010910 TUN: 2276850

Item Number: 2218208003 Pcs Per Master Carton: 3

Pontio is a series of outdoor lights by Danish design duo Says Who in a streamlined, architectural design. The geometric shape adds a modern, yet timeless expression to your home - while the oblique shade provides a unique and interesting look from all angles. Matte, slightly textured surface in painted aluminium. Easy installation in ground with the Nordlux base unit.