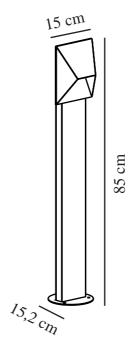

Primary material: Aluminium Suitable for Seaside: False

Colour: Black

Height (cm): 85 Width (cm): 15 Outdoor base dimension (cm):

14.5

Lenght (cm): 15 Projection (cm): 15.2

EAN: 5704924010910 TUN: 2276850

Item Number: 2218208003 Pcs Per Master Carton: 3