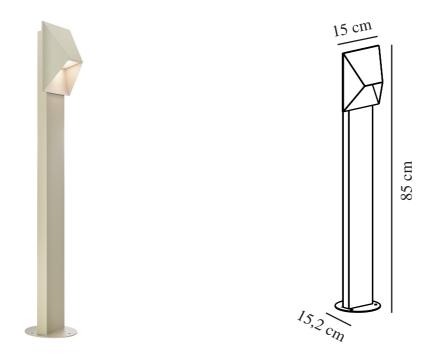

## nordlux®

2218208008

Voltage (V): 220-240 Volt IP degree: IP54 Maximum bulb wattage (W): 25 Class (Class 1, Class 2, Class 3): Class 1 (Earth contact) Socket type: GU10 Parallel connection: True

Primary material: Aluminium Suitable for Seaside: False Colour: Sand Height (cm) : 85 Width (cm): 15 Outdoor base dimension (cm): 14.5

Lenght (cm): 15 Projection (cm): 15.2

EAN: 5704924010927 TUN: 2276864 Item Number: 2218208008 Pcs Per Master Carton: 3 Sales Box Height (cm): 86.5 Sales Box Width(cm): 16.5 Sales Box Depth (cm): 16.5 Sales Box Volume m<sup>3</sup> : 0.0235 Product net weight (kg): 1.65