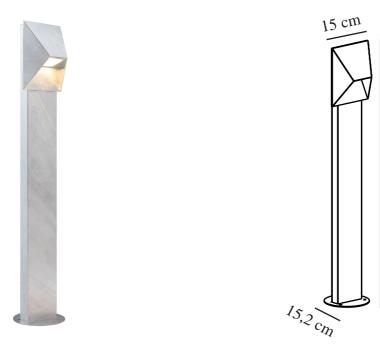

Primary material: Galvanized steel Secondary material: Glass Suitable for Seaside: True Colour: Galvanized Height (cm): 83.7 Width (cm): 15.2 Outdoor base dimension (cm): 14.4 Projection (cm): 9.8 Mount directly into insulation: False