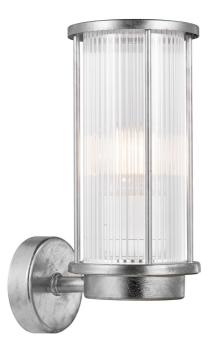

## LINTON | WALL LIGHT | GALVANIZED

Ribbed diffuser creates a pleasant light • Extra durable material suitable for coastal areas (Designed For Seaside)
• 15-year guarantee on surface deterioration

The Linton series by Danish design duo Says Who is carried out in a round and elegant design with clear references to the classic lantern. It has a ribbed diffuser that ensures a pleasant, diffused light and a base made from galvanized steel that is well suited for harsh weather. The wall lamp creates the perfect ambience for your outdoor areas.