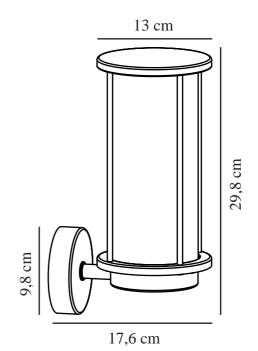

## nordlux®

2218281031

Voltage (V): 220-240 Volt IP degree: IP54 Maximum bulb wattage (W): 15 Class (Class 1, Class 2, Class 3): Class 1 (Earth contact) Socket type: E27 Parallel connection: True

Primary material: Galvanized steel Secondary material: Plastic Suitable for Seaside: True Colour: Galvanized Height (cm) : 29.8 Width (cm): 13 Shade Diameter (cm): 9.9 Projection (cm): 17.6