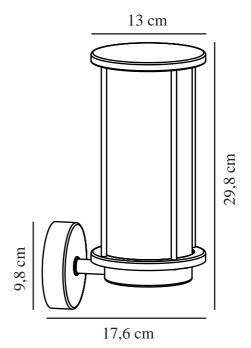

Parallel connection: True

Primary material: Brass Secondary material: Plastic

Suitable for Seaside: True Colour: Brass

Height (cm): 29.8 Width (cm): 13

Shade Diameter (cm): 9.9 Projection (cm): 17.6

EAN: 5704924011047