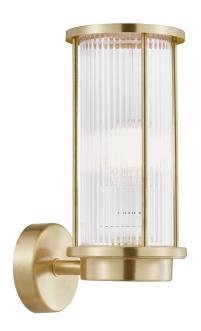

## **LINTON | WALL LIGHT | BRASS**

2218281035

Voltage (V): 220-240 Volt

IP degree: IP54

Maximum bulb wattage (W): 15

Class (Class 1, Class 2, Class 3):

Class 1 (Earth contact) Socket type: E27

Socket type: E27

Parallel connection: True

Primary material: Brass Secondary material: Plastic

Suitable for Seaside: True Colour: Brass

Height (cm): 29.8 Width (cm): 13

Shade Diameter (cm): 9.9 Projection (cm): 17.6

EAN: 5704924011047

• 15-year guarantee on surface deterioration

The Linton series by Danish design duo Says Who is carried out in a round and elegant design with clear references to the classic lantern. It has a ribbed diffuser that ensures a pleasant, diffused light and a base made from brass that is well suited for harsh weather. The wall lamp creates the perfect ambience for your outdoor areas.