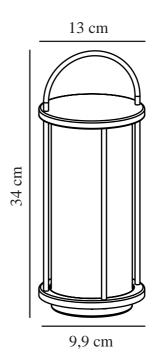

Colour: Galvanized

Height (cm): 34 Width (cm): 13

Shade Diameter (cm): 9.9 Outdoor base dimension (cm): 9,9

Lenght (cm): 13

EAN: 5704924011054 TUN: 2276867

Item Number: 2218295031

Pcs Per Master Carton: 3 Sales Box Height (cm): 33 Sales Box Width(cm): 13.5 Sales Box Depth (cm): 13.5 Sales Box Volume m³: 0.006 Product net weight (kg): 0.93