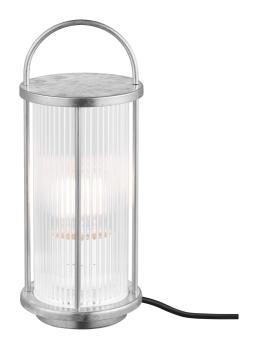

## LINTON | TABLE LAMP | GALVANIZED

2218295031

Voltage (V): 220-240 Volt IP degree: IP54

Maximum bulb wattage (W): 15W Class (Class 1, Class 2, Class 3): Class 1 (Earth contact) Socket type: E27

Switch placement: On the cable Parallel connection: True

- Ribbed diffuser creates a pleasant light Durable material that is well-suited for harsh weather
  - 15-year guarantee on extensive corrosion

The Linton series by Danish design duo Says Who is carried out in a round and elegant design with clear references to the classic lantern. It has a ribbed diffuser that ensures a pleasant, diffused light and a base made from galvanized steel that is well suited for harsh weather. The table lamp is water resistant and perfect to place on the garden table, the balcony or in the greenhouse.