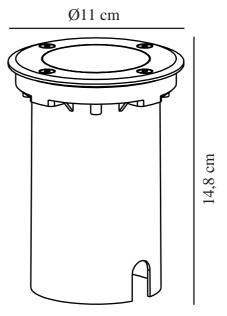

Primary material: Aluminium Secondary material: Stainless

Suitable for Seaside: False Colour: Stainless steel

Height (cm): 14.8

EAN: 5704924012488 TUN: 2277002 Item Number: 2218400034 Pcs Per Master Carton: 3 Sales Box Height (cm): 16 Sales Box Width(cm): 11.5 Sales Box Depth (cm): 11.5 Sales Box Volume m³: 0.0021 Product net weight (kg): 0.55