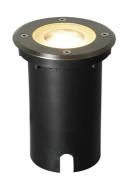

## ANDOR | RECESSED LIGHT | STAINLESS STEEL

2218400034

Voltage (V): 220-240 Volt IP degree: IP67 Maximum bulb wattage (W): 15 Class (Class 1, Class 2, Class 3): Class 1 (Earth contact) Socket type: GU10 Parallel connection: True

• Ground recessed spotlight perfect for the driveway, walkway or garden • Suited for a GU10 bulb

• Parallel connection possible

The Andor recessed spotlight gives you the opportunity to illuminate your driveway, walkway or garden, and obtain excellent lighting without visible spotlights. Parallel connection possible.