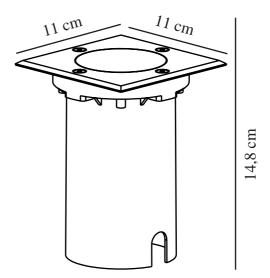

Primary material: Aluminium Secondary material: Stainless

Suitable for Seaside: False Colour: Stainless steel

Height (cm): 14.8 Width (cm): 11 Lenght (cm): 11

EAN: 5704924012495 TUN: 2277001

Item Number: 2218410034 Pcs Per Master Carton: 3