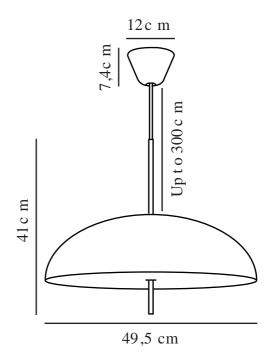

Primary material: Metal Secondary material: Plastic Colour of the cable: Black Length of the cable (cm): 300 Surface material of the cable:

Textile

Is the cable replaceable: False

Colour: Black

Height (cm): 41.5 Width (cm): 50 Shade Diameter (cm): 50 Shade Height (cm): 41 Lenght (cm): 50