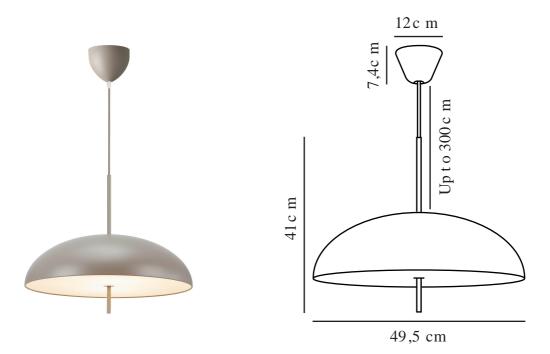

Primary material: Metal Secondary material: Plastic Colour of the cable: Brown Length of the cable (cm): 300 Surface material of the cable: Textile Is the cable replaceable: False Colour: Brown Height (cm) : 41.5 Width (cm): 50 Shade Diameter (cm): 50 Shade Height (cm): 41 Lenght (cm): 50