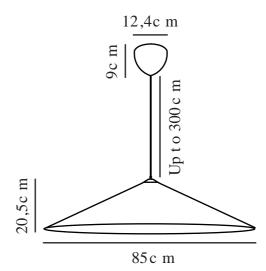

lextile

Is the cable replaceable: False

Colour: White

Height (cm): 22 Width (cm): 85 Shade Diameter (cm): 85 Shade Height (cm): 20.5 Lenght (cm): 85

EAN: 5704924009945 Item Number: 2220103060 Pcs Per Master Carton: 3 Sales Box Height (cm): 86.5 Sales Box Width(cm): 86.5 Sales Box Depth (cm): 15 Sales Box Volume m³: 0.1122 Product net weight (kg): 1.336