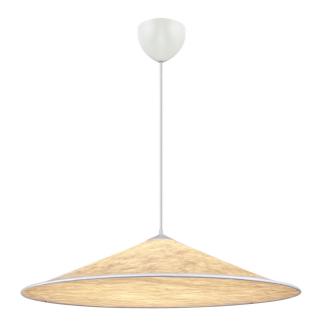

## HILL 85 | PENDANT | WHITE

2220103060

Voltage (V): 220-240 Volt IP degree: IP20 Maximum bulb wattage (W): 25 Class (Class 1, Class 2, Class 3): Class 2 (Double isolated) Socket type: E27

Primary material: Tyvek Secondary material: Metal Colour of the cable: White Length of the cable (cm): 300 Surface material of the cable:

- Modern Japandi style Modern, yet timeless design
  - Soft and diffused light Airy design language

Hill is a large, geometric lampshade that fills the room without blocking the view. Created by Danish designer Asger Risborg, Hill is light as a cloud, but sharp as a rock. A lamp that is both complex and simple while creating a very soft light that spreads into the room in a calm, uniform way.