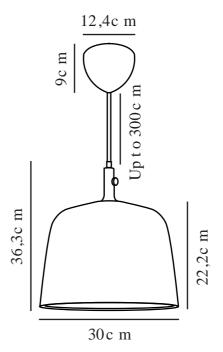

Is the cable replaceable: False

Colour: Black

Height (cm): 36.3 Width (cm): 30 Shade Diameter (cm): 30 Shade Height (cm): 22.2 Lenght (cm): 30

EAN: 5704924010279 Item Number: 2220123003 Pcs Per Master Carton: 2 Sales Box Height (cm): 37 Sales Box Width(cm): 27.5 Sales Box Depth (cm): 37 Sales Box Volume m³: 0.0376 Product net weight (kg): 1.6