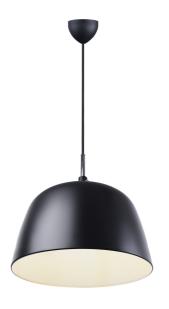

## NORBI 30 | PENDANT | BLACK

2220123003

Voltage (V): 220-240 Volt IP degree: IP20 Maximum bulb wattage (W): 60W Class (Class 1, Class 2, Class 3): Class 2 (Double isolated) Socket type: E27

Primary material: Metal Secondary material: Plastic Colour of the cable: Black Length of the cable (cm): 300 Surface material of the cable:

Is the cable replaceable: False

Colour: Black

Height (cm): 36.3 Width (cm): 30 Shade Diameter (cm): 30 Shade Height (cm): 22.2 Lenght (cm): 30

EAN: 5704924010279 Item Number: 2220123003 Pcs Per Master Carton: 2 Sales Box Height (cm): 37 Sales Box Width(cm): 27.5 Sales Box Depth (cm): 37 Sales Box Volume m³: 0.0376 Product net weight (kg): 1.6

Danish design duo Bjørn + Balle has created Norbi. A minimalist pendant with an industrial touch. The matte shade is contrasted by a brushed steel detail that enables the shade to move up and down. Moving the shade up creates a diffused light that spreads into the room, and moving it further down centres the light downwards - creating the perfect lighting for different situations.