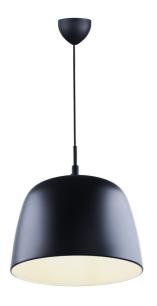

## NORBI 40 | PENDANT | BLACK

2220133003

Voltage (V): 220-240 Volt IP degree: IP20 Maximum bulb wattage (W): 60W Class (Class 1, Class 2, Class 3): Class 2 (Double isolated) Socket type: E27

Primary material: Metal Secondary material: Plastic Colour of the cable: Black Length of the cable (cm): 300 Surface material of the cable:

Is the cable replaceable: False

Colour: Black

Height (cm): 43.4 Width (cm): 40 Shade Diameter (cm): 40 Shade Height (cm): 29.3 Lenght (cm): 40

EAN: 5704924009938 Item Number: 2220133003 Pcs Per Master Carton: 2 Sales Box Height (cm): 47 Sales Box Width(cm): 34.5 Sales Box Depth (cm): 47 Sales Box Volume m³: 0.0762 Product net weight (kg): 2.5

Danish design duo Bjørn + Balle has created Norbi. A minimalist pendant with an industrial touch. The matte shade is contrasted by a brushed steel detail that enables the shade to move up and down. Moving the shade up creates a diffused light that spreads into the room, and moving it further down centres the light downwards - creating the perfect lighting for different situations.