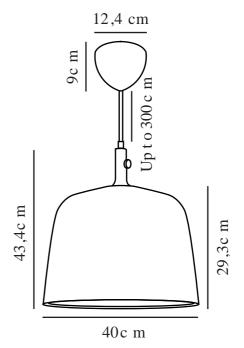

Is the cable replaceable: False

Colour: Black

Height (cm): 43.4 Width (cm): 40 Shade Diameter (cm): 40 Shade Height (cm): 29.3 Lenght (cm): 40

EAN: 5704924009938 Item Number: 2220133003 Pcs Per Master Carton: 2 Sales Box Height (cm): 47 Sales Box Width(cm): 34.5 Sales Box Depth (cm): 47 Sales Box Volume m³: 0.0762 Product net weight (kg): 2.5