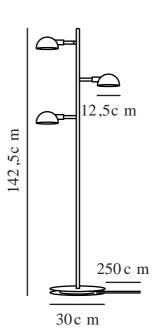

Primary material: Metal Secondary material: Plastic Colour of the cable: Black Length of the cable (cm): 250 Surface material of the cable:

Textile

Is the cable replaceable: False

Colour: Black

Height (cm): 142.5 Width (cm): 30 Shade Diameter (cm): 12.5 Lenght (cm): 30 Tilt Angle (°): 90 Turning Angle (°): 330