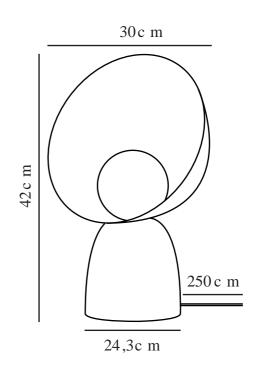

Primary material: Metal Secondary material: Glass Colour of the cable: White Length of the cable (cm): 250 Surface material of the cable: Textile Is the cable replaceable: False Colour: Brown Height (cm) : 42 Width (cm): 24.3 Shade Diameter (cm): 30 Turning Angle (°): 360