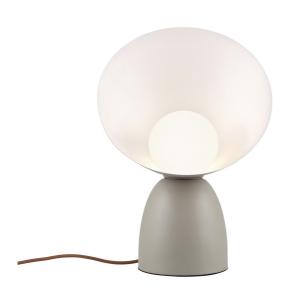

Soft, organic shapes • Playful and welcoming design language
• Movable shade for a direct or indirect light

Hello by Danish designer Charlotte Høncke has a playful and welcoming design language and a classic, organic silhouette. The large shade beautifully embraces the opal white glass dome and can even be turned all the way around for a playful mix between direct and indirect light.