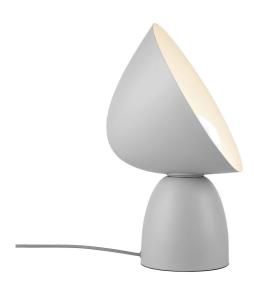

Hello by Danish designer Charlotte Høncke has a playful and welcoming design language and a classic, organic silhouette. The large shade beautifully embraces the opal white glass dome and can even be turned all the way around for a playful mix between direct and indirect light.