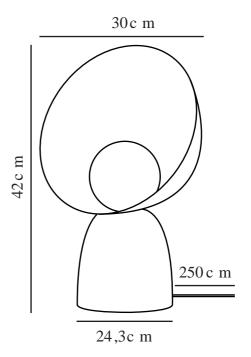

Primary material: Metal Secondary material: Glass Colour of the cable: Grey Length of the cable (cm): 250 Surface material of the cable:

Textile

Is the cable replaceable: False

Colour: Grey

Height (cm): 42 Width (cm): 24.3 Shade Diameter (cm): 30 Turning Angle (°): 360