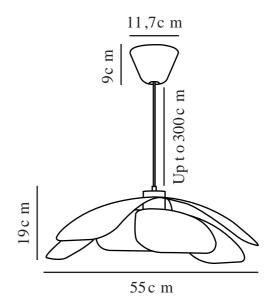

## MAPLE 55 | PENDANT | BLACK

2220293003

Voltage (V): 220-240 Volt IP degree: IP20 Maximum bulb wattage (W): 40W Class (Class 1, Class 2, Class 3): Class 2 (Double isolated) Socket type: E27

Primary material: Metal Secondary material: Plastic Colour of the cable: Black Length of the cable (cm): 300 Surface material of the cable:

Is the cable replaceable: False

Colour: Black

Height (cm): 19 Width (cm): 55 Shade Diameter (cm): 55 Lenght (cm): 55

EAN: 5704924010019 Item Number: 2220293003 Pcs Per Master Carton: 3 Sales Box Height (cm): 36.7 Sales Box Width(cm): 30.5 Sales Box Depth (cm): 12.5 Sales Box Volume m³: 0.014 Product net weight (kg): 2.62