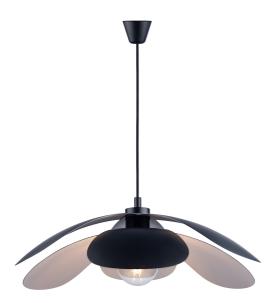

## MAPLE 55 | PENDANT | BLACK

2220293003

Voltage (V): 220-240 Volt IP degree: IP20 Maximum bulb wattage (W): 40W Class (Class 1, Class 2, Class 3): Class 2 (Double isolated) Socket type: E27

Primary material: Metal Secondary material: Plastic Colour of the cable: Black Length of the cable (cm): 300 Surface material of the cable:

Is the cable replaceable: False

Colour: Black

Height (cm): 19 Width (cm): 55 Shade Diameter (cm): 55 Lenght (cm): 55

EAN: 5704924010019 Item Number: 2220293003 Pcs Per Master Carton: 3 Sales Box Height (cm): 36.7 Sales Box Width(cm): 30.5 Sales Box Depth (cm): 12.5 Sales Box Volume m³: 0.014 Product net weight (kg): 2.62

• Modern Italian style • Organic shape

Maple is designed by Danish designer Charlotte Høncke and its organic shapes are reminiscent of large flower petals, effortlessly embracing a cosy, evocative light. Maple is perfect above the dining table or in a dark corner that needs brightening up with an airy design that does not feel heavy or dominant in the room.