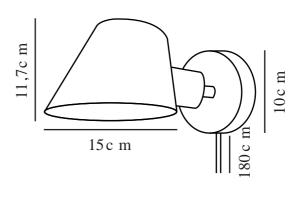

Primary material: Aluminium Secondary material: Plastic Colour of the cable: Black Length of the cable (cm): 180 Surface material of the cable: Textile

Is the cable replaceable: True

Colour: Black

Height (cm): 11.7 Width (cm): 15 Shade Diameter (cm): 15 Shade Height (cm): 11.7 Lenght (cm): 15 Tilt Angle (°): 90 Turning Angle (°): 350