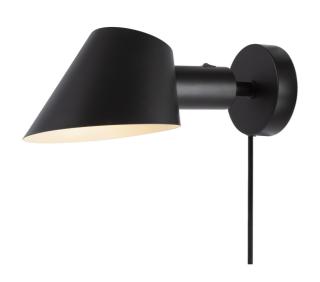

## STAY | WALL LIGHT | BLACK

2220381003

Voltage (V): 220-240 Volt IP degree: IP20 Maximum bulb wattage (W): 60 Class (Class 1, Class 2, Class 3): Class 2 (Double isolated) Socket type: E27 Switch placement: On the fixture

• Nordic and minimalistic design • Adjustable lamp head

• Lights both up and down • Perfect as a bedside light

Stay is designed by Maria Berntsen and is a modern, yet timeless lighting design at the same time. The oblique cut of the shade creates an open and pointing shape that allows for lots of light to shine through. The Stay wall light emits a soft, comfortable light both upwards and downwards – creating the perfect light for your bedside or kitchen table.