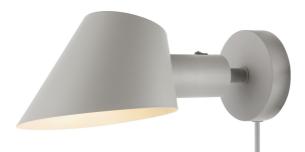

Nordic and minimalistic design • Adjustable lamp head
Lights both up and down • Perfect as a bedside light

Stay is designed by Maria Berntsen and is a modern, yet timeless lighting design at the same time. The oblique cut of the shade creates an open and pointing shape that allows for lots of light to shine through. The Stay wall light emits a soft, comfortable light both upwards and downwards – creating the perfect light for your bedside or kitchen table.