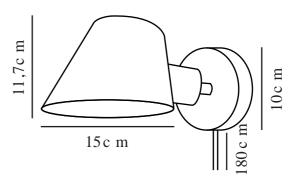

Voltage (V): 220-240 Volt IP degree: IP20 Maximum bulb wattage (W): 60 Class (Class 1, Class 2, Class 3): Class 2 (Double isolated) Socket type: E27 Switch placement: On the fixture

Primary material: Aluminium Secondary material: Plastic Colour of the cable: Grey Length of the cable (cm): 180 Surface material of the cable: Textile Is the cable replaceable: True Colour: Grey Height (cm) : 11.7 Width (cm): 15 Shade Diameter (cm): 15 Shade Height (cm): 11.7 Lenght (cm): 15 Tilt Angle (°): 90 Turning Angle (°): 350