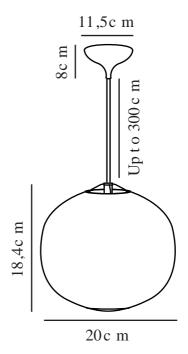

## **NAVONE 20 | PENDANT | WHITE**

2220433001

Voltage (V): 220-240 Volt IP degree: IP20 Maximum bulb wattage (W): 40 Class (Class 1, Class 2, Class 3): Class 2 (Double isolated) Socket type: E27

Primary material: Glass Secondary material: Metal Colour of the cable: White Length of the cable (cm): 300 Surface material of the cable:

Is the cable replaceable: False

Colour: White

Height (cm): 18.1 Width (cm): 20 Shade Diameter (cm): 20 Shade Height (cm): 18.4 Lenght (cm): 20

EAN: 5704924010071 Item Number: 2220433001 Pcs Per Master Carton: 3