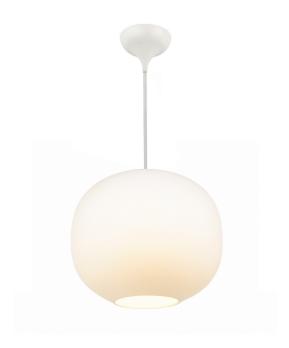

Sales Box Height (cm): 21.5 Sales Box Width(cm): 39.5 Sales Box Depth (cm): 26 Sales Box Volume m3: 0.0221 Product net weight (kg): 0.86

• Timeless and classic design with modern details • Organic shape

• Beautiful material mix of opal glass and brass

Navone is designed by Danish design studio Studio Mavro//Lefèvre by Sofie Lefèvre. The overall shape of the shade is soft and round, yet the very subtle curved bottom adds a new interesting dimension that transforms the lamp into more than just a sphere. The brass details add a contemporary touch, underlining the suspended lightness of the lamp.