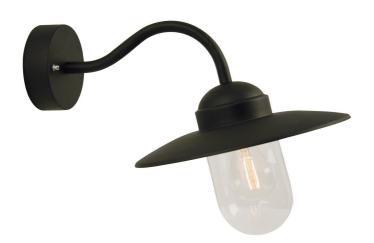

## LUXEMBOURG | WALL LIGHT | BLACK

22671003

Voltage (V): 230 Volt IP degree: IP54 Maximum bulb wattage (W): 60 Class (Class 1, Class 2, Class 3): Class 2 (Double isolated) Socket type: E27 Parallel connection: True

Primary material: Metal Secondary material: Glass Colour of the glass: Clear Suitable for Seaside: False

Colour: Black

Height (cm): 27 Width (cm): 27.5 Shade Diameter (cm): 27.5 Projection (cm): 42

EAN: 5701581004047 TUN: 5062672 Item Number: 22671003 Pcs Per Master Carton: 3 Sales Box Height (cm): 40 Sales Box Width(cm): 20 Sales Box Depth (cm): 30 Sales Box Volume m³: 0.024 Product net weight (kg): 1.036

## • Built-in parallel connection

This elegant wall light from the Nordlux Luxembourg series is a classic outdoor wall light with a glass dome to provide beautiful lighting at your entrance, in the driveway, garage, on the terrace, or on the patio. The light can be connected in parallel with several lights and is equipped with an LED bulb.