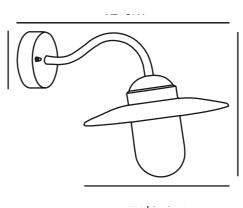

Primary material: Metal Secondary material: Glass Colour of the glass: Clear Suitable for Seaside: False

Colour: Black

Height (cm): 27 Width (cm): 27.5 Shade Diameter (cm): 27.5 Projection (cm): 42

EAN: 5701581004047 TUN: 5062672 Item Number: 22671003 Pcs Per Master Carton: 3 Sales Box Height (cm): 40 Sales Box Width(cm): 20 Sales Box Depth (cm): 30 Sales Box Volume m³: 0.024 Product net weight (kg): 1.036