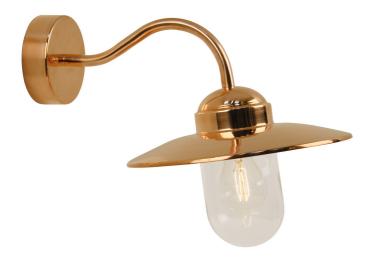

## LUXEMBOURG | WALL LIGHT | COPPER

Voltage (V): 230 Volt IP degree: IP54 Maximum bulb wattage (W): 60 Class (Class 1, Class 2, Class 3): Class 2 (Double isolated) Socket type: E27 Parallel connection: True

Primary material: Copper Secondary material: Glass Colour of the glass: Clear Suitable for Seaside: True Colour: Copper

Height (cm): 27 Width (cm): 27.5 Shade Diameter (cm): 27.5 Projection (cm): 42

EAN: 5701581083011 TUN: 5659290

• 15-year guarantee on surface deterioration

This elegant wall light from the Nordlux Luxembourg series is a classic outdoor wall light with a glass dome to provide beautiful lighting at your entrance, in the driveway, garage, on the terrace, or on the patio. The light can be connected in parallel with several lights and is equipped with an LED bulb.

This product is part of our "Designed For Seaside" range, crafted from extra durable materials to withstand even the harshest coastal weather conditions.

Over time, exposure to the elements causes copper to develop a beautiful, darker patina.